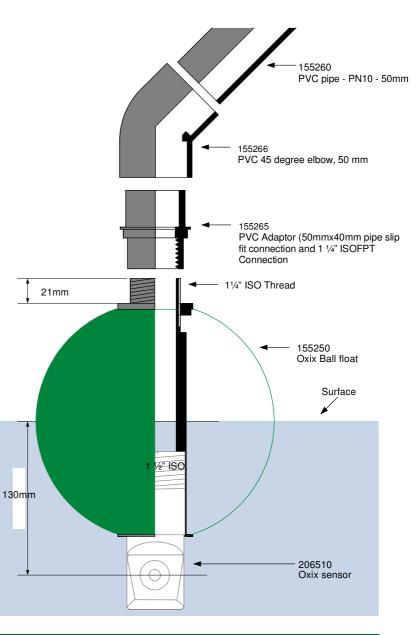

10 - 50mm - (Ø50x2,4mm) lb/m                       |
| 155265                           | Adaptor, pipe slip fit connection to ISO (50mmx40mm x11/4" ISO |
| 155266                           | PVC elbow 45 degree. slip fit connection (50 mm)               |
| 155268                           | PVC Closing Cap w/Female slip fit for PVC pipe 50 mm           |
| 579055                           | PVC glue, bottle containing 0,120kg                            |
| 200205                           | Universal Bracket                                              |
| 200206                           | Hinged pipe bracket for pipe ø45-55mm                          |
|                                  |                                                                |

### Mechanical Dimensions (mm)