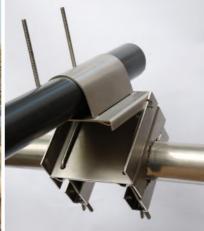

Oxix® Ball Float solution fitted to a railing in a water treatment facility.

200506 Rail mounted hinged pipe bracket for 50 mm PVC pipe on Universal Bracket 200505.

#### Data Sheet

Oviv<sup>®</sup> Ball Float

Order Numbers and Accessories

| Oxix Dali Fillat                 |                                                                |
|----------------------------------|----------------------------------------------------------------|
| 155250                           | Ball Float for Oxix® sensor – ISO thread                       |
|                                  |                                                                |
| Accessories for Oxix® Ball Float |                                                                |
| 155260                           | PVC pipe - PN10 - 50mm - (Ø50x2,4mm) 2 m                       |
| 155261                           | PVC pipe- PN10 - 50mm - (Ø50x2,4mm) lb/m                       |
| 155265                           | Adaptor, pipe slip fit connection to ISO (50mmx40mm x11/4" ISO |
| 155266                           | PVC elbow 45 degree. slip fit connection (50 mm)               |
| 155268                           | PVC Closing Cap w/Female slip fit for PVC pipe 50 mm           |
| 579055                           | PVC glue, bottle containing 0,120kg                            |
| 200205                           | Universal Bracket                                              |
| 200206                           | Hinged pipe bracket for pipe ø45-55mm                          |
|                                  |                                                                |