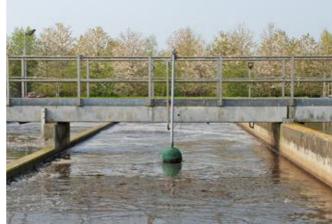

Oxix® Ball Float solution fitted to a railing in a water treatment facility.

200506 Rail mounted hinged pipe bracket for 50 mm PVC pipe on Universal Bracket 200505.