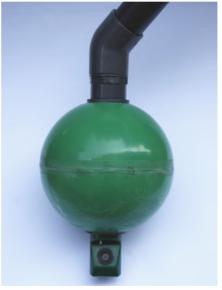

## Ball Float for Oxix<sup>®</sup> sensor

General

MJK 206510 Oxix sensor mounted in Oxix Ball Float 155250 with PVC pipe, elbow, adaptor and thread (see order numbers on next page).

Measuring dissolved oxygen near the water surface at a constant depth even as the surface level changes, is required at many water treatment installations. The MJK Oxix® Ball Float rises and falls with the water level keeping the MJK Oxix® Transmitter right where it needs to be. The flexible design includes a hinge bracket for a PVC pipe that clamps to a railing. This system also allows easy change outs of mechanical components and sensors.

#### Specifications

| Specifications                       |                                |
|--------------------------------------|--------------------------------|
| Oxix <sup>®</sup> Sensor Mounting    | 11/2" ISO female, inner thread |
| Oxix <sup>®</sup> Ball Foat Mounting | 11/4" ISO male, outer thread   |
| Enclosure rating                     | IP 68                          |
| Materials                            | ABS, PVC                       |